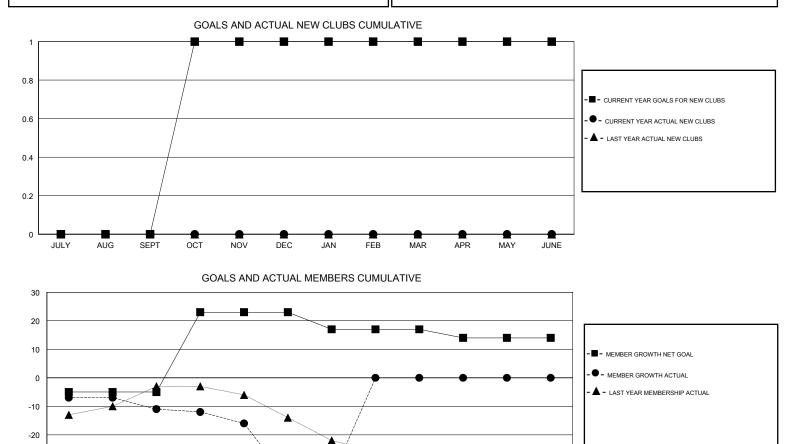

### <u>GMT</u> CA

| Clubs<br>RESULTS FOR 2018-2019 |   |   |   | Members<br>RESULTS FOR 2018-2019 |    |    |    |
|--------------------------------|---|---|---|----------------------------------|----|----|----|
|                                |   |   |   |                                  |    |    |    |
| JULY/AUG/SEPT                  | 0 | 0 | 0 | JULY/AUG/SEPT                    | -5 | 15 | 26 |
| OCT/NOV/DEC                    | 1 | 0 | 0 | OCT/NOV/DEC                      | 28 | 16 | 39 |
| JAN/FEB/MAR                    | 0 | 0 | 0 | JAN/FEB/MAR                      | -6 | 11 | 6  |
| APR/MAY/JUNE                   | 0 | 0 | 0 | APR/MAY/JUNE                     | -3 | 0  | 0  |

71

OTHER

TOTAL

DECEASED

CLUB CANCELLED

-30

-40

JULY

DROPPED CLUBS: 0

DROPPED MEMBERS

AUG

SEPT

OCT

11

0

60

NOV

DEC

NEW MEMBERS

JAN

CLICK HERE FOR CUMULATIVE

MEMBERSHIP DATA

12 CLUBS OF 32 ADDED 1 OR MORE

FEB

MAR

APR

MAY

MALE

DUES

FEMALE

JUNE

GENDER DISTRIBUTION